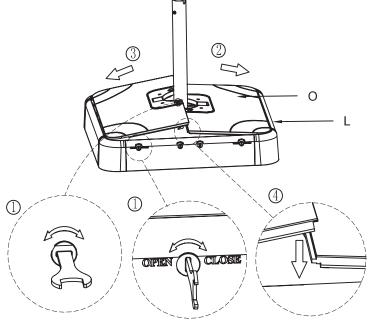

g products on-line at www.sears.com and www.kmart.com



# PARTS

Read through all the instructions before beginning assembly. Unpack and identify all the parts. Place them on a flat, non-abrasive surface. Assembly by two people is recommended.



G(1) Tube Rim

I(1) Sunshade



H(1) Metal Sheet

J(1) Wrench





## ACCESSORIES

| K(4)<br>Corner Connector   | L(2)<br>Side Panel L   |  |
|----------------------------|------------------------|--|
| M(2)<br>Side Panel M       | <br>N(1)<br>Sand Bag   |  |
| O(2)<br>Upper Base Cover O | P(1)<br>Rotating Cover |  |
| Q(1)<br>Upper Base Cover Q |                        |  |

### Assembly Instruction



Securely tighten all Screws.



#### Assembly Instruction

6. N x 1







8.

Check the locker first to make sure it is at the right position.



Assembly Instruction\_

9. Q x 1

Please ensure to lock all the 8 locks clockwise.











#### Assembly Instriction



13.



14.

The umbrella canopy can be adjusted to diffrent positions by moving the umbrella crank handle downward.



Assembly Istruction

15.



16.



See our extensive assortment of outdoor living products on-line at www.sears.com and www. kmart.com.